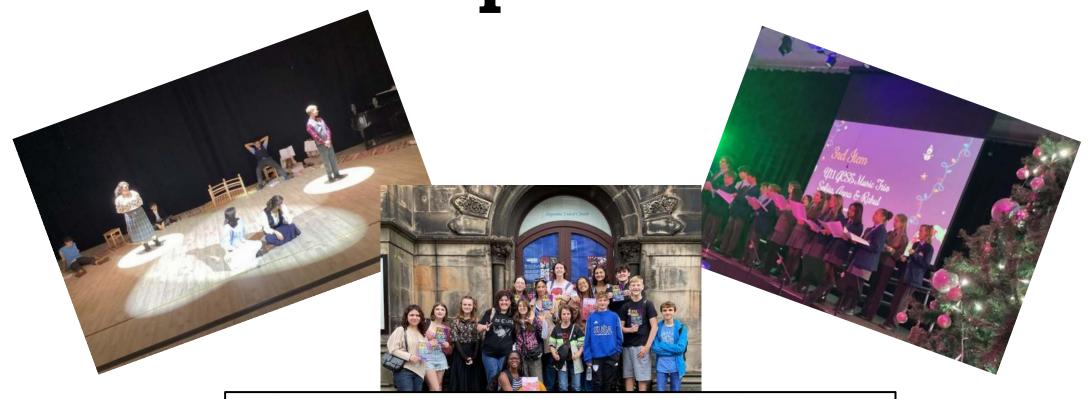

# Environmental Sustainability Week

School productions

Ruislip High School

Michael Crick @ @MichaelL... · 23/08/2024

It was such fun in Edinburgh just now to see students from Ruislip High School performing a 40-minute adaptation of Little Women. Maybe one or two future stars among them. One of the highlights of my week.