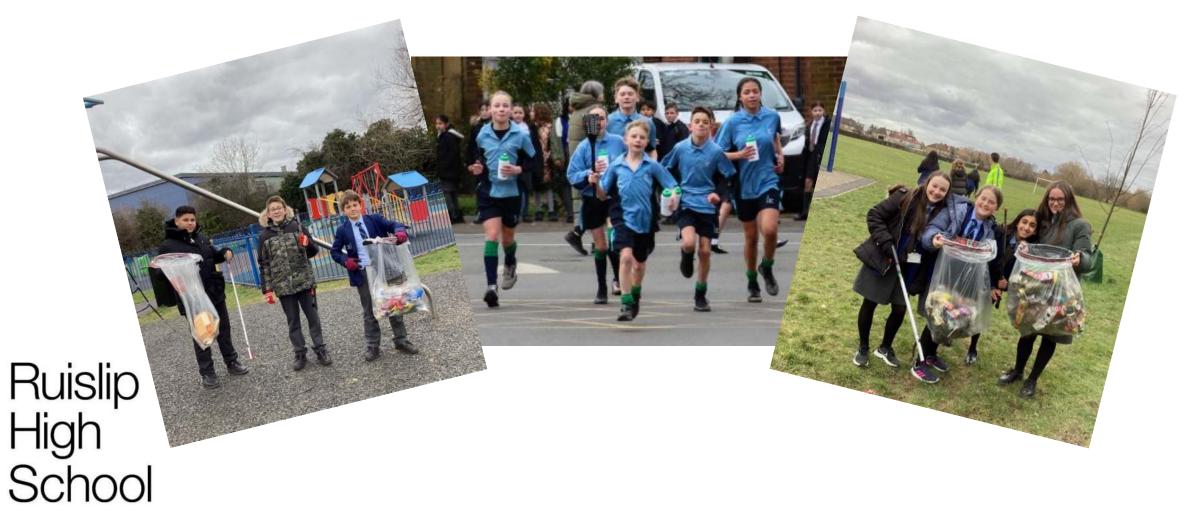

# Environmental Sustainability Week

School productions

Ruislip High School

Michael Crick @ @MichaelL... · 23/08/2024

It was such fun in Edinburgh just now to see students from Ruislip High School performing a 40-minute adaptation of Little Women. Maybe one or two future stars among them. One of the highlights of my week.