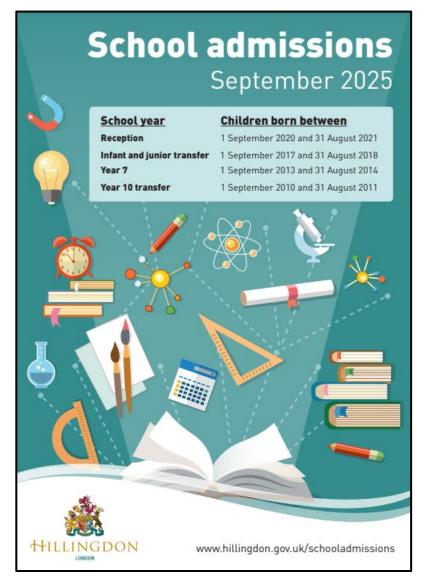

# Admissions

### Dates and deadlines

| Thursday 31st October 2024          | Applications deadline        |
|-------------------------------------|------------------------------|
| Thursday 31st October 2024 midnight | Online applications deadline |
| Monday 3rd March 2025               | Offer day                    |
| Monday 17th March 2025              | Acceptance deadline          |