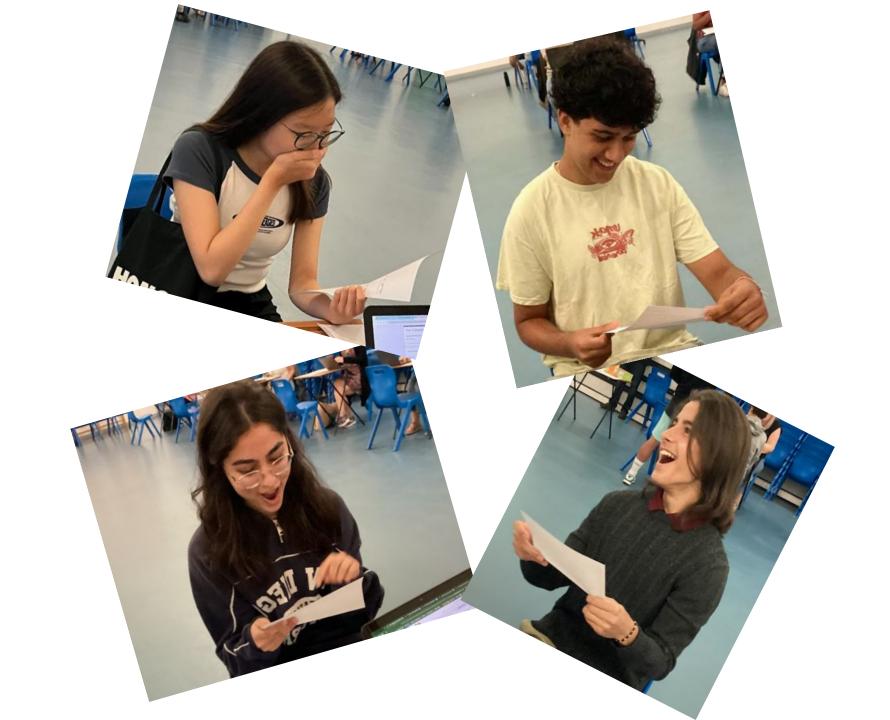

#### Exam results

#### KS4

| GCSE or equivalent | 2019 | 2022 | 2023 | 2024 |
|--------------------|------|------|------|------|
| 9 - 7 grades %     | 25   | 37   | 31   | 33   |
| 9 - 5 grades %     | 58   | 71   | 66   | 66   |
| 9 - 4 grades %     | 75   | 84   | 83   | 79   |

#### KS5

| A level or equivalent | 2019 | 2022 | 2023 | 2024 |
|-----------------------|------|------|------|------|
| A*- A grades %        | 22   | 39   | 26   | 22   |
| A* – B grades %       | 42   | 66   | 50   | 53   |
| A* - C grades %       | 71   | 85   | 76   | 75   |
| A*- E grades %        | 99   | 99   | 99   | 98   |