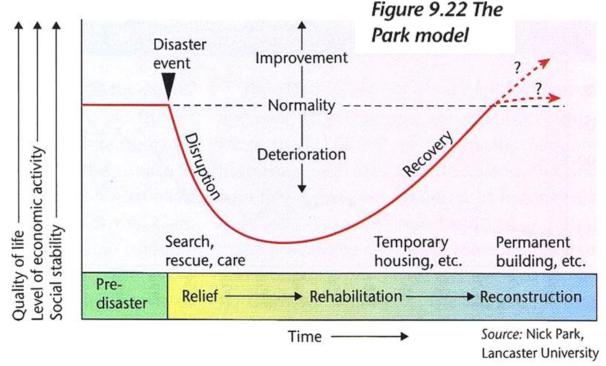

### a: Indian Ocean tsunami, 2004

Study the websites below. Write a paragraph about where the province of Aceh, in Indonesia, was in relation to the Park model (disaster response curve), comparing the year 2014 to the tsunami disaster which happened a decade before in 2004.

### b: Haiti earthquake, 2010

Study the websites below. Write a paragraph about where the country of Haiti was in relation to the Park model (disaster response curve), comparing the year 2015 to the earthquake disaster which happened in 2010.